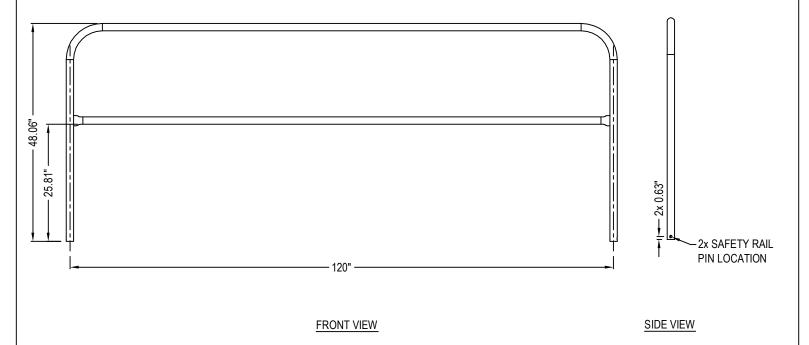

## **Top Floor Mount Rail**



#### NOTES:

- 1. INSTALLATION TO BE COMPLETED IN ACCORDANCE WITH MANUFACTURER'S SPECIFICATIONS.
- 2. DO NOT SCALE DRAWING.
- 3. THIS DRAWING IS INTENDED FOR USE BY ARCHITECTS, ENGINEERS, CONTRACTORS, CONSULTANTS AND DESIGN PROFESSIONALS FOR PLANNING PURPOSES ONLY. THIS DRAWING MAY NOT BE USED FOR CONSTRUCTION.
- 4. ALL INFORMATION CONTAINED HEREIN WAS CURRENT AT THE TIME OF DEVELOPMENT BUT MUST BE REVIEWED AND APPROVED BY



FALL PROTECTION GUARD RAILS, PERMANENT MOUNT

10' FLOOR MOUNTED SAFETY RAIL

## Side Flush Mount & Wrap-Over-Edge Rail

☐ SELECT DESIRED FINISH:
☐ POWDER COATED SAFETY YELLOW
☐ GALVANIZED

☐ GALVANIZED & POWDER COATED SAFETY YELLOW



#### NOTES:

- 1. INSTALLATION TO BE COMPLETED IN ACCORDANCE WITH MANUFACTURER'S SPECIFICATIONS.
- 2. DO NOT SCALE DRAWING.
- 3. THIS DRAWING IS INTENDED FOR USE BY ARCHITECTS, ENGINEERS, CONTRACTORS, CONSULTANTS AND DESIGN PROFESSIONALS FOR PLANNING PURPOSES ONLY. THIS DRAWING MAY NOT BE USED FOR CONSTRUCTION.
- 4. ALL INFORMATION CONTAINED HEREIN WAS CURRENT AT THE TIME OF DEVELOPMENT BUT MUST BE REVIEWED AND APPROVED BY THE PRODUCT MANUFACTURER TO BE CONSIDERED ACCURATE.



# ☐ SELECT DESIRED FINISH: ☐ POWDER COATED SAFETY YELLOW ☐ GALVANIZED ☐ GALVANIZED & POWDER COATED SAFETY YELLOW





#### NOTES:

- 1. INSTALLATION TO BE COMPLETED IN ACCORDANCE WITH MANUFACTURER'S SPECIFICATIONS.
- 2. DO NOT SCALE DRAWING.
- 3. THIS DRAWING IS INTENDED FOR USE BY ARCHITECTS, ENGINEERS, CONTRACTOR