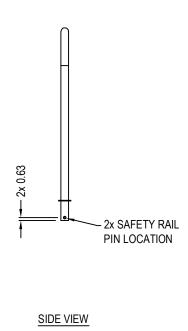

## **Top Floor Mount Rail**

FALL PROTECTION GUARD RAILS, PERMANENT MOUNT

10' FLOOR MOUNTED SAFETY RAIL