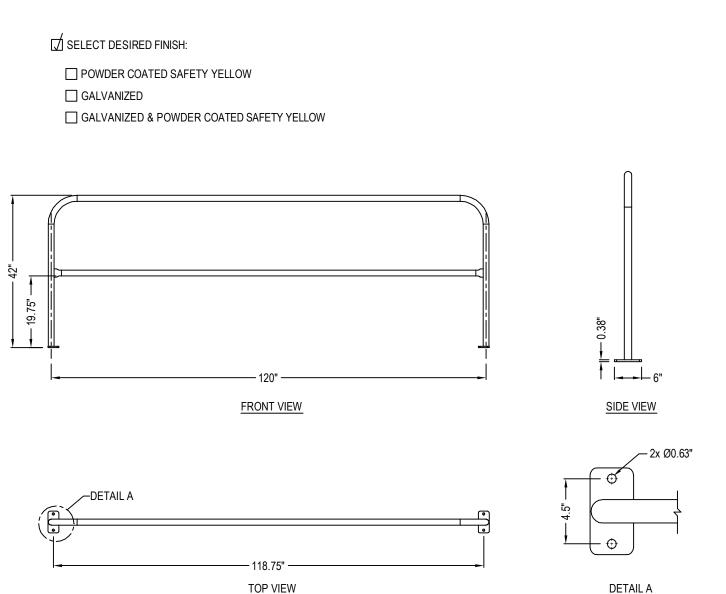

## Side Flush Mount & Wrap-Over-Edge Rail

☐ SELECT DESIRED FINISH:
☐ POWDER COATED SAFETY YELLOW
☐ GALVANIZED

☐ GALVANIZED & POWDER COATED SAFETY YELLOW