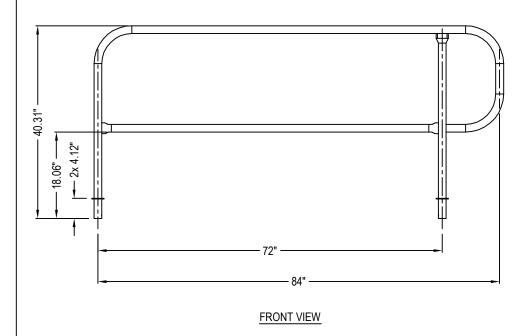

## **Top Floor Mount Rail**

FALL PROTECTION GUARD RAILS, PERMANENT MOUNT

10' FLOOR MOUNTED SAFETY RAIL